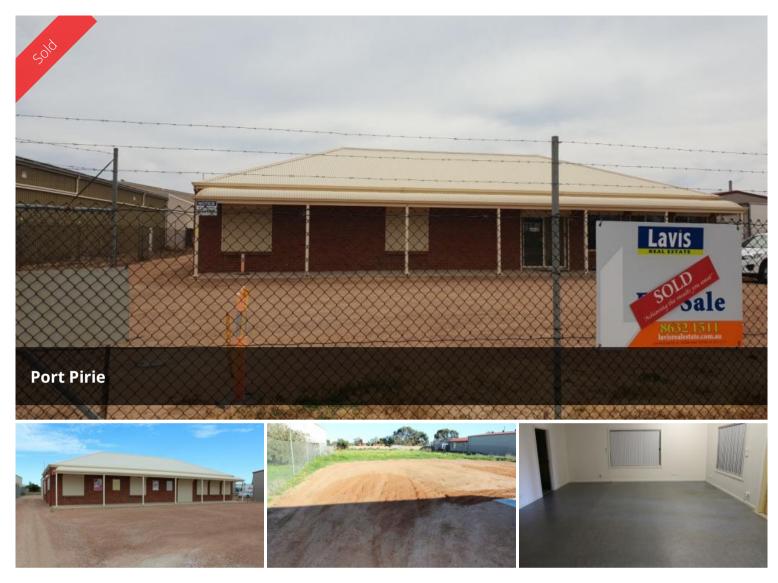

# **Commercial Investment Opportunity**

Brick veneer commercial property comprising of a showroom, reception area, offices, storage room, workshop, bathroom & kitchen. Set on 2948sqm and currently leased until 31st January 2016 @ \$26,000 per year plus GST.

## 🔊 1 🖸 2,948 m2

| Price         | SOLD       |
|---------------|------------|
| Property Type | Commercial |
| Property ID   | 697        |
| Land Area     | 2,948 m2   |
| Office Area   | 2,948 m2   |
| Floor Area    | 230 m2     |