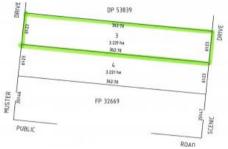

## **Beautiful Views**

Located on a clear allotment and overlooking the beautiful flinders ranges and distant views of Pirie and Spencer Gulf. The allotment has water connected, electricity passing, a shed (approx. 2.5metres x 5metres) with concrete floor and verandah. The allotment is approx. 2.22ha (approx. 5.4 Acres) with a frontage of approx. 62 and a depth of 365 metres.