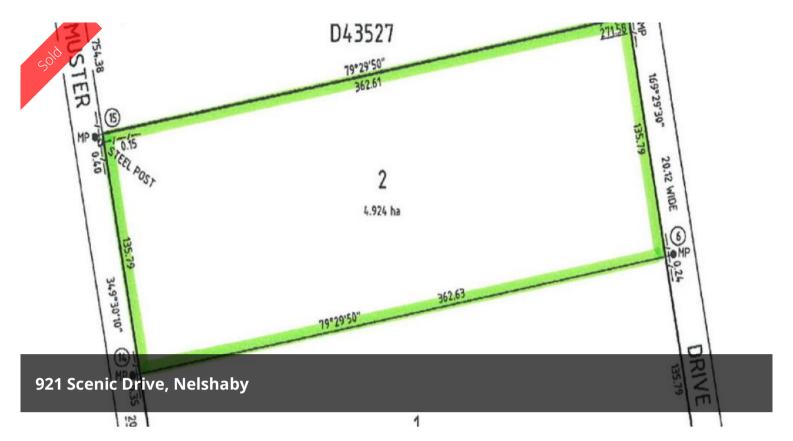

## Magnificent sunsets & sunrises

Set in the picturesque foot hills of the Flinders Ranges with fantastic views of the Spencer Gulf waters. Vacant land comprising of 4.92ha and ready for your new home. Frontage of 135.79m by 361.61m. Services available, water meter connected, bitumen road frontage with access to the rear road.

□ 49,200 m2

Price SOLD
Property Type Residential

Property ID 519

**Land Area** 49,200 m2