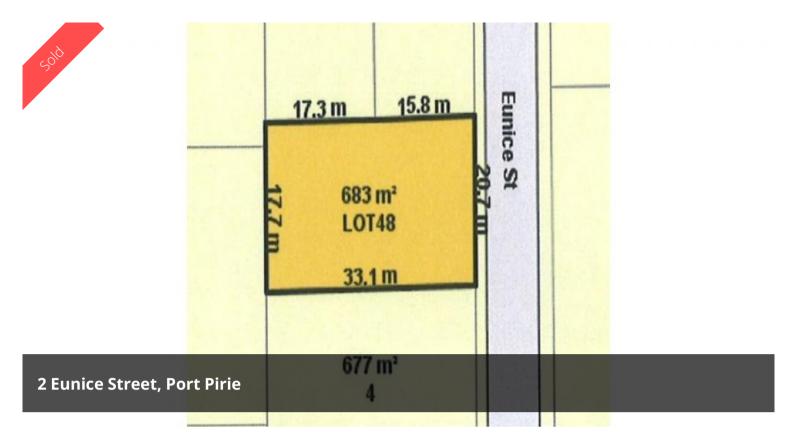

## **Excellent Building Allotment**

East aspect with a frontage excess of 20m and depth of 33m, giving a total area size of 683sqm. All facilities available with bitumen road and curbing.

RLA 172 571

The above information provided has been furnished to us by the vendor/s. We have not verified whether or not that information is accurate and do not have any belief in one way or the other in its accuracy. We do not accept any responsibility to any person for its accuracy and do no more than pass it on. All interested parties should make and rely upon their own inquiries in order to determine whether or not this information is in fact accurate.