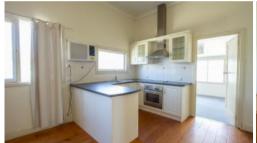

## **Ideal Location**

Positioned in an ideal location on a large allotment, this property has timber floorboards that flow throughout with high ceilings and there are 3 bedrooms at the front of the home (1 with an air conditioner). The kitchen and dining space is centrally located with air conditioner, cupboard space, electric cooking appliances, stainless steel rangehood and breakfast bar while the bathroom is large in size and has a separate shower and bath. External features include carport which can be accessed from the side of the home and rainwater tank. Property available start of June 2022 and an application must be submitted to view.