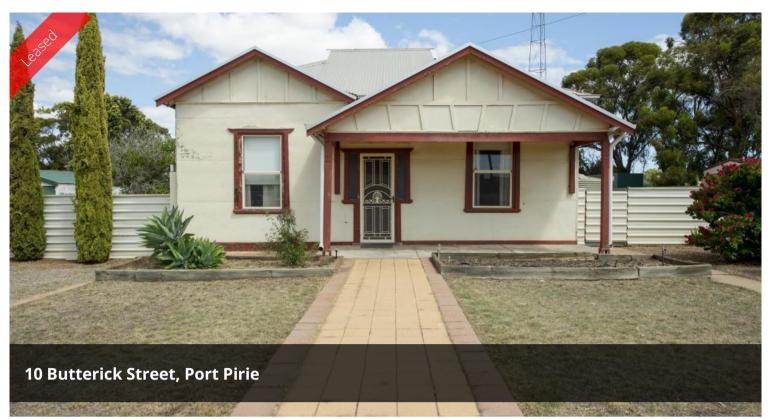

## **Ideal Location**

Positioned in an ideal location on a large allotment, this property has timber floorboards that flow throughout with high ceilings and there are 3 bedrooms at the front of the home (1 with an air conditioner). The kitchen and dining space is centrally located with air conditioner, cupboard space, electric cooking appliances, stainless steel rangehood and breakfast bar while the bathroom is large in size and has a separate shower and bath. External features include carport which can be accessed from the side of the home and rainwater tank. Property available start of June 2022 and an application must be submitted to view.

**≒** 3 **№** 1 **届** 1 **□** 918 m2

TAKEN PENDING LEASE

Price

SIGNING

Property Rental

**Property** 3210

ID

Land Area 918 m2