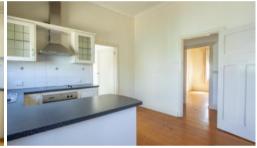

## **Ideal Location**

Positioned in an ideal location on a large allotment, this property has timber floorboards that flow throughout with high ceilings and there are 3 bedrooms at the front of the home (1 with an air conditioner). The kitchen and dining space is centrally located with air conditioner, cupboard space, electric cooking appliances, stainless steel rangehood and breakfast bar while the bathroom is large in size and has a separate shower and bath. External features include carport which can be accessed from the side of the home and rainwater tank. Property available start of June 2022 and an application must be submitted to view.