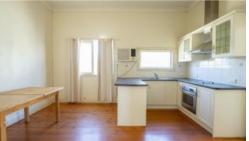

## **Ideal Location**

Positioned in an ideal location on a large allotment, this property has timber floorboards that flow throughout with high ceilings and there are 3 bedrooms at the front of the home (1 with an air conditioner). The kitchen and dining space is centrally located with air conditioner, cupboard space, electric cooking appliances, stainless steel rangehood and breakfast bar while the bathroom is large in size and has a separate shower and bath. External features include carport which can be accessed from the side of the home and rainwater tank. Property available start of June 2022 and an application must be submitted to view.