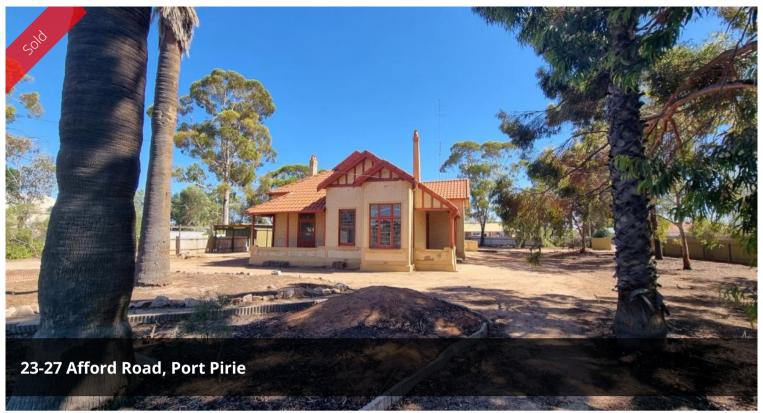

## **Massive Corner Allotment**

This large family home is located on over 2,500 square metres corner allotment with a frontage of approx. 45 metres and a depth of approx. 55 metres.

All rooms are of grand proportions with a flexible floorplan and character appeal including high ceilings and timber fretwork. There are 4 bedrooms, lounge room with large windows allowing for plenty of natural light while at the rear of the home is the kitchen area with a servery to the causal living/dining area with extra storage space and access to the outside. The bathroom is centrally located with a separate shower and bath while the laundry is nearby and the convenience of a 2nd separate toilet.

1 ← 4 № 1 ← 1 · 2,500 m2

**Price** SOLD

Property Type Residential
Property ID 3114

**Land Area** 2,500 m2