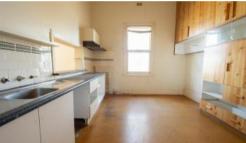

## **Massive Corner Allotment**

This large family home is located on over 2,500 square metres corner allotment with a frontage of approx. 45 metres and a depth of approx. 55 metres.

All rooms are of grand proportions with a flexible floorplan and character appeal including high ceilings and timber fretwork. There are 4 bedrooms, lounge room with large windows allowing for plenty of natural light while at the rear of the home is the kitchen area with a servery to the causal living/dining area with extra storage space and access to the outside. The bathroom is centrally located with a separate shower and bath while the laundry is nearby and the convenience of a 2nd separate toilet.