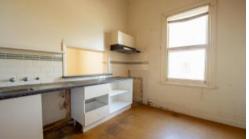

## **Massive Corner Allotment**

This large family home is located on over 2,500 square metres corner allotment with a frontage of approx. 45 metres and a depth of approx. 55 metres.

All rooms are of grand proportions with a flexible floorplan and character appeal including high ceilings and timber fretwork. There are 4 bedrooms, lounge room with large windows allowing for plenty of natural light while at the rear of the home is the kitchen area with a servery to the causal living/dining area with extra storage space and access to the outside. The bathroom is centrally located with a separate shower and bath while the laundry is nearby and the convenience of a 2nd separate toilet.