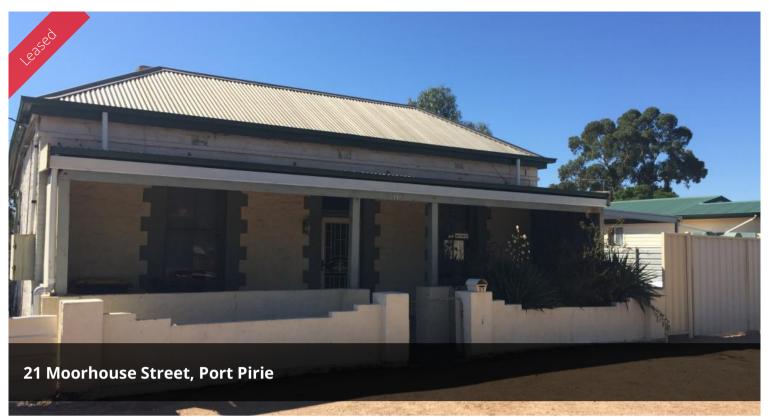

## Stunning Home Close to the CBD - AVAILABLE START OF FEB

This 3 bedroom home has an upgraded kitchen with pantry and a heritage style bathroom with claw foot bath, toilet, separate shower alcove and vanity. A new split system air conditioner features in both the lounge room and main bedroom plus new carpets have been installed in these rooms and the remaining two bedrooms. There is an attached laundry with second toilet, double carport, low maintenance gardens and is close to Solomontown Primary School, the main street and Globe Oval. Property is available end of Jan 2022 and an application must be submitted to view.