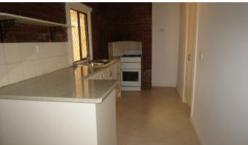

## Stunning Home Close to the CBD - AVAILABLE START OF FEB

This 3 bedroom home has an upgraded kitchen with pantry and a heritage style bathroom with claw foot bath, toilet, separate shower alcove and vanity. A new split system air conditioner features in both the lounge room and main bedroom plus new carpets have been installed in these rooms and the remaining two bedrooms. There is an attached laundry with second toilet, double carport, low maintenance gardens and is close to Solomontown Primary School, the main street and Globe Oval. Property is available end of Jan 2022 and an application must be submitted to view.