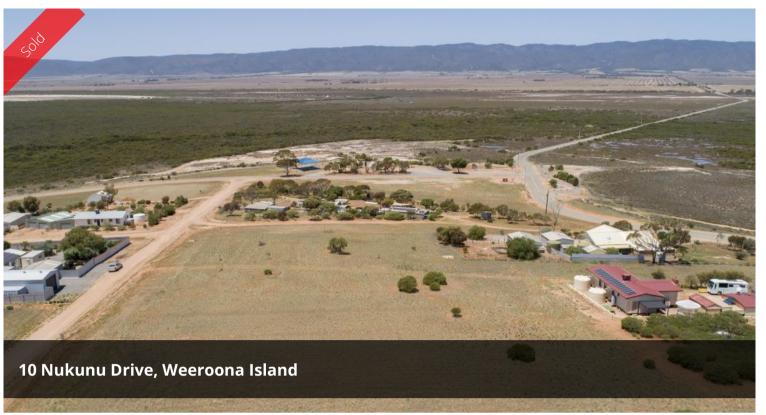

## **Beautiful Views**

Time to build your home in peaceful surrounds, this allotment of 1717sqm (approx.) has stunning views of the Southern Flinders Ranges and spencer gulf and is only 15 minute drive to Port Pirie.