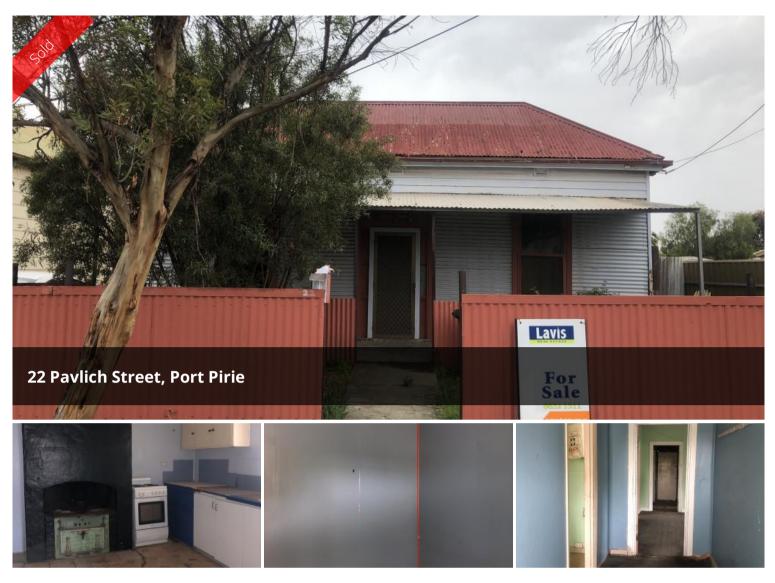

## **ATTENTION RENOVATORS**

This timber framed home consists of 3 Double Bedrooms, A spacious lounge, kitchen with old wood stove, separate dining and a bathroom with shower and toilet. The allotment size is approx 478 Square metres and includes a shared driveway. Renovate or Detonate.

## 🛏 3 🔊 1 🛱 1 🗔 478 m2

| Price         | SOLD        |
|---------------|-------------|
| Property Type | Residential |
| Property ID   | 3052        |
| Land Area     | 478 m2      |