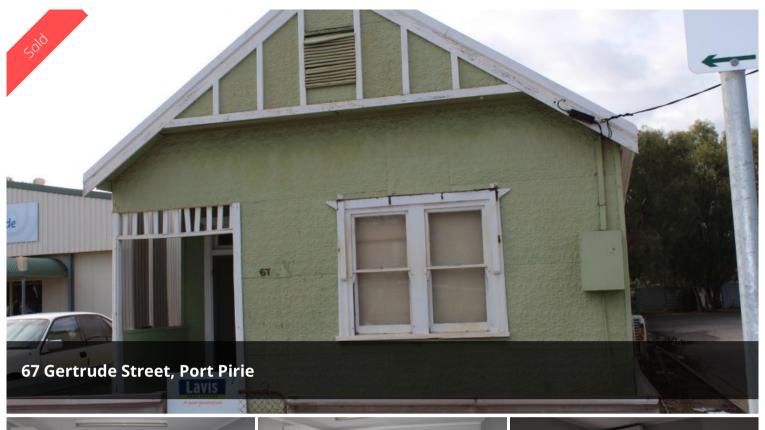

## **Opportunity Knocks**

This property is currently used as an investment property being leased at \$170 per week until Feb 2023 and set in the Regional Centre of Port Pirie. Presenting neat and tidy, this property comprises of 2 bedrooms, a lounge, kitchen, bathroom, polished floorboards and split system air conditioner. Perfect to add to your investment portfolio however could also be used as an ideal office environment with a few modifications to be made to suit 2 office, a reception area and a waiting room located opposite the GP Plus building. Enquire today and book an inspection.