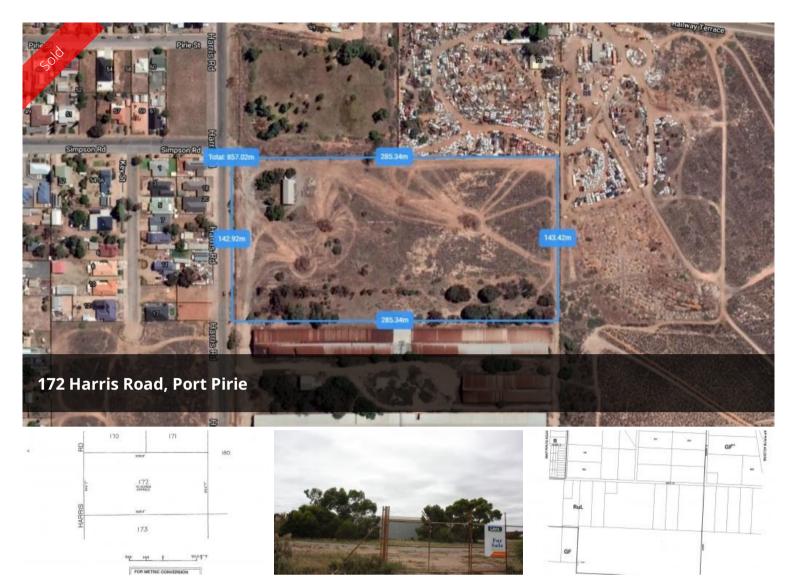

## Unique 10 acres of Bulk Handling Land

This is an incredible chance for those looking for a development site (STCC).

Frontage: approx. 143m

Depth: approx. 285m

Council: Port Pirie Regional Council

Zone: Bulk Handling

Price SOLD
Property Type Commercial
Property ID 2729
Land Area 10.00 ac

Warehouse Area 1 m2