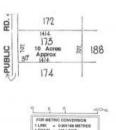

## Approx. 10 acres of Bulk Handling Land.

This huge allotment with old grain storage sheds has an extensive road frontage and endless possibilities.

Frontage: approx. 143m

Depth: approx. 285m

Council: Port Pirie Regional Council