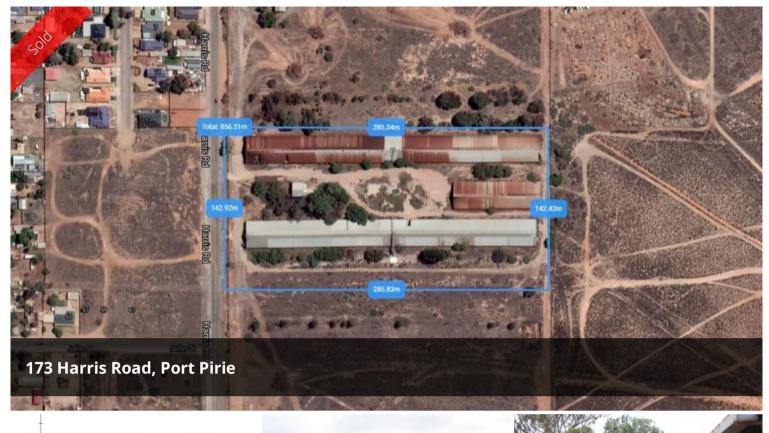

## Approx. 10 acres of Bulk Handling Land.

This huge allotment with old grain storage sheds has an extensive road frontage and endless possibilities.

Frontage: approx. 143m

Depth: approx. 285m

Council: Port Pirie Regional Council

Zone: Bulk Handling

Council Rates: \$3514.65 per year For further information please call Brodie

Lavis on 0417826016.

\* Following current Covid-19 guidelines and government regulations, we are only conducting private inspections by appointment only. Please contact the sales agent to make an appointment to inspect this property \*