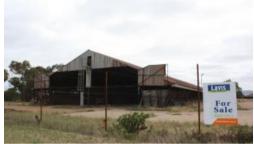

## Approx. 10 acres of Bulk Handling Land.

This huge allotment with old grain storage sheds has an extensive road frontage and endless possibilities.

Frontage: approx. 143m

Depth: approx. 285m

Council: Port Pirie Regional Council