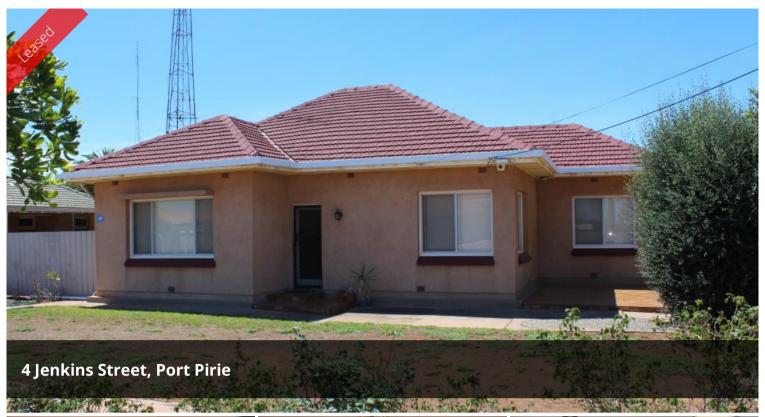

## Large Family Home with Shed

Situated in a good location offering 3 spacious bedrooms (one with built-ins & ceiling fan) & lounge room with gas heating, ducted A/C throughout & highly polished floors which flow down the passage & into the kitchen/dining area with ample cupboard space & gas oven. The tiled bathroom has a separate bath & shower while there is a rear lobby. The laundry & toilet are neat & have easy access to the low maintenance back yard. Externally is a low maintenance yard with a 30'x20' shed & a double carport attached to the shed. Property is available end of August 2020 and an application must be submitted to view. Property is available partly furnished for \$280 per week.