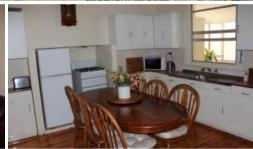

## Large Family Home with Shed

Situated in a good location offering 3 spacious bedrooms (one with built-ins & ceiling fan) & lounge room with gas heating, ducted A/C throughout & highly polished floors which flow down the passage & into the kitchen/dining area with ample cupboard space & gas oven. The tiled bathroom has a separate bath & shower while there is a rear lobby. The laundry & toilet are neat & have easy access to the low maintenance back yard. Externally is a low maintenance yard with a 30'x20' shed & a double carport attached to the shed. Property is available end of August 2020 and an application must be submitted to view. Property is available partly furnished for \$280 per week.