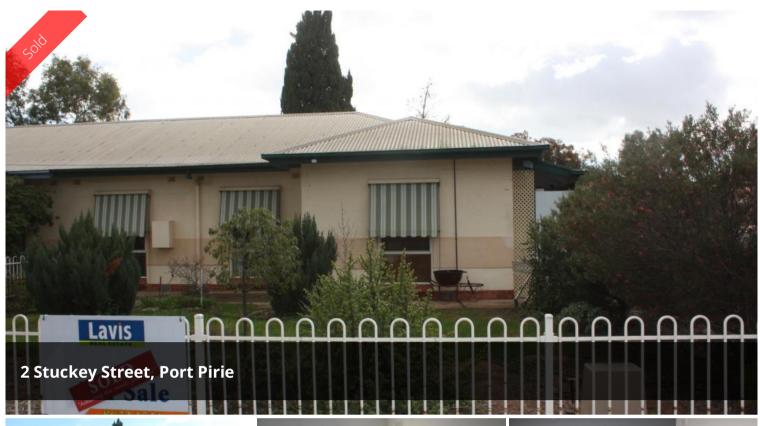

## Ideal for the Investor

This solid constructed maisonette home is located close to a park/playground and would be ideal to add to an investment portfolio. The lounge room has a fireplace while the eat in kitchen has cupboard space and a breakfast bar overlooking the dining area. The bathroom is neat and has a bath over shower while the laundry and toilet are also tiled & located at the rear of the property. There is an added bonus of a sunroom at the rear of the property while there is a carport and the yards are of low maintenance. This property is priced to sell, so get in fast.