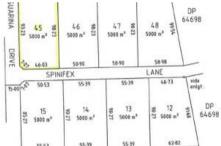

## Prime Location & Opportunity to Build Your Dream Home

This is a prime opportunity to purchase a beautifully located block surrounded by quality built homes in a land estate. The frontage is 51 metres and a depth of 93.23 metres giving a total 5000 square metres of land.