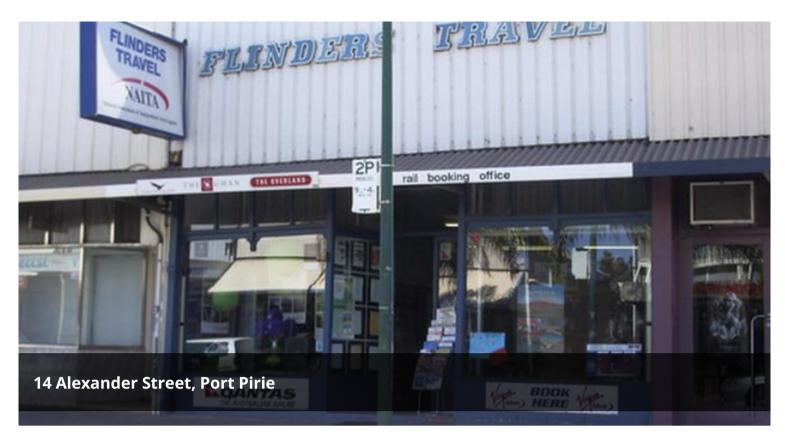

## **Commercial Property**

This Freehold Commercial property is set in the heart of Port Pirie's city centre with excellent exposure among other businesses properties. The frontage is 5.4 metres with a depth of 24.5 metres. The total area is 133.5 sqm, with a front show room, rear office area, toilet, kitchen, staff room and storage area. The property also includes ducted air-conditioning, carpeted flooring & near new roofing.