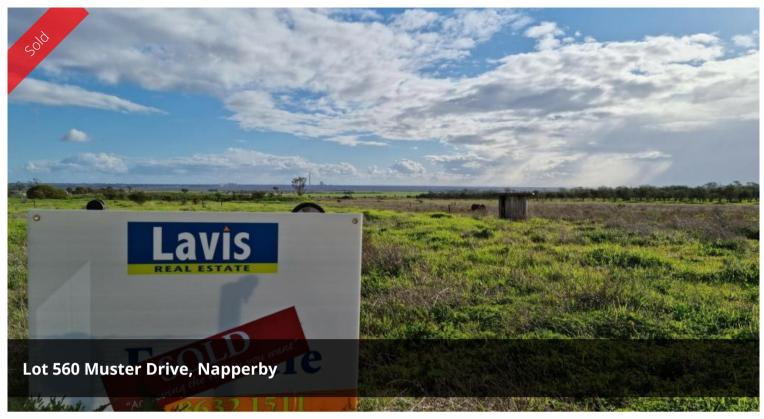

## **Magnificent Sunsets & Sunrises**

Set in the picturesque foot hills of the Flinders Ranges with fantastic views of the Spencer Gulf waters and Flinders Ranges. Vacant land comprising of approximately 20 acres and ready for your new home.

## 🗔 20.00 ac

| Price         | SOLD        |
|---------------|-------------|
| Property Type | Residential |
| Property ID   | 2413        |
| Land Area     | 20.00 ac    |