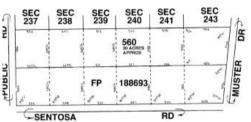

## **Magnificent Sunsets & Sunrises**

Set in the picturesque foot hills of the Flinders Ranges with fantastic views of the Spencer Gulf waters and Flinders Ranges. Vacant land comprising of approximately 20 acres and ready for your new home.

## 🗔 20.00 ac

| Price         | SOLD        |
|---------------|-------------|
| Property Type | Residential |
| Property ID   | 2413        |
| Land Area     | 20.00 ac    |