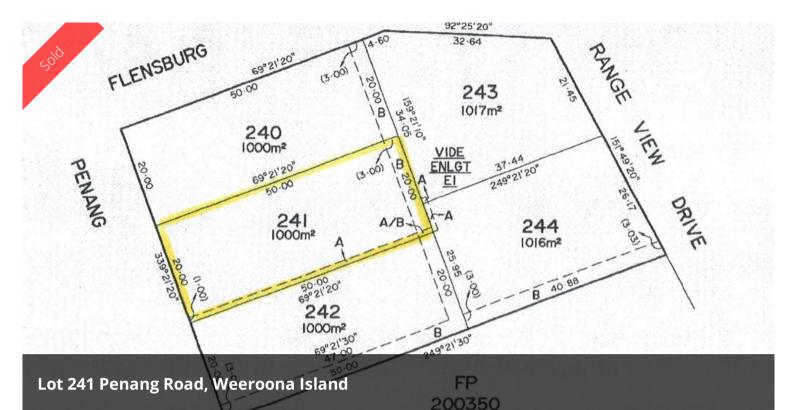

## Affordable Parcel of Land

Not often does a block of land with sea views become available for under \$50,000. Well here is your opportunity; call today to submit your offer.

RLA 172 571

The above information provided has been furnished to us by the vendor/s. We have not verified whether or not that information is accurate and do not have any belief in one way or the other in its accuracy. We do not accept any responsibility to any person for its accuracy and do no more than pass it on. All interested parties should make and rely upon their own inquiries in order to determine whether or not this information is in fact accurate.

## 🗔 1,000 m2

| Price         | SOLD        |
|---------------|-------------|
| Property Type | Residential |
| Property ID   | 2406        |
| Land Area     | 1,000 m2    |