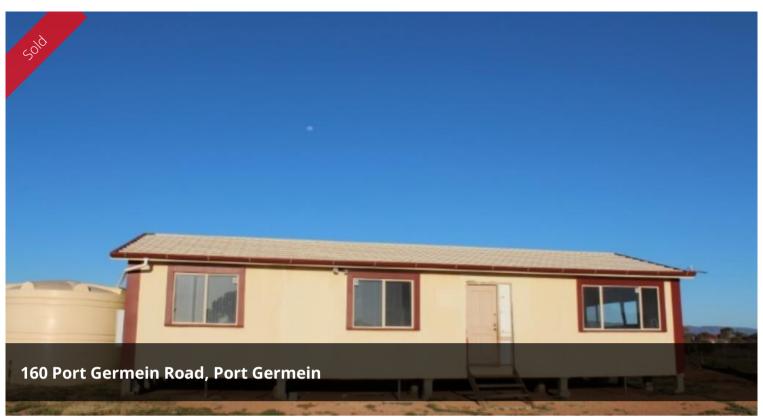

## Approx. 6.5 Acres

Located on an allotment approx. 6.5 acres sits this 3 bedroom. This 3 bedroom property has an open kitchen dining living area, 3 separate bedrooms bathrooms, spacious bathroom with a separate bath and shower & separate toilet. The laundry has cupboards space and the external features include a rain water tank and a single garage.