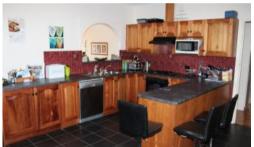

## 4 Bedroom Home in Napperby

In the quiet township of Napperby sits this 4 bedroom family home. Offering a lounge room with a combustion heater, 2 ceiling fans and opens to the solid timber kitchen complete with a dishwasher, pantry, ample cupboard space and a breakfast bar. All 4 bedrooms are of a generous size (master with a walk-in, toilet and air conditioner). The bathroom has a separate bath and shower while the laundry and second toilet is situated at the rear of the home. Externally the home has roller shutters, side carport, rear garage and a garden shed. Property is available end of May 2019 and an application must be submitted to view.