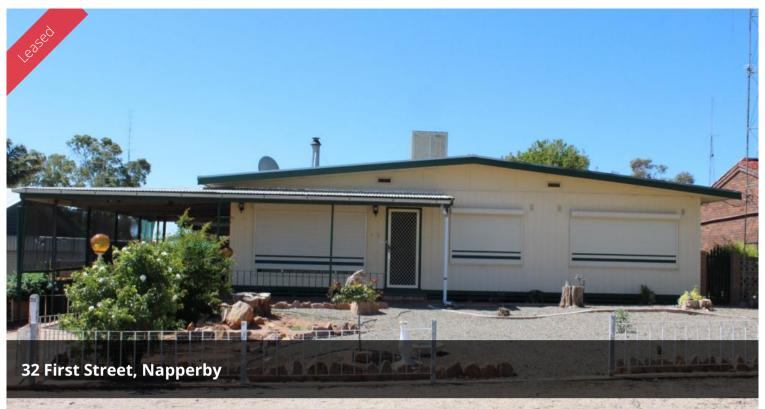

## 4 Bedroom Home in Napperby

In the quiet township of Napperby sits this 4 bedroom family home. Offering a lounge room with a combustion heater, 2 ceiling fans and opens to the solid timber kitchen complete with a dishwasher, pantry, ample cupboard space and a breakfast bar. All 4 bedrooms are of a generous size (master with a walk-in, toilet and air conditioner). The bathroom has a separate bath and shower while the laundry and second toilet is situated at the rear of the home. Externally the home has roller shutters, side carport, rear garage and a garden shed. Property is available end of May 2019 and an application must be submitted to view.