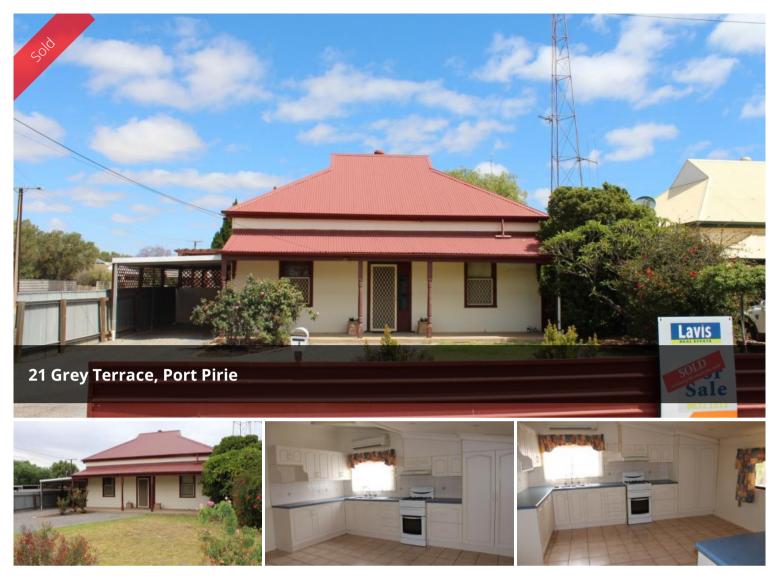

## Massive Shed & Separate Lined Games Room

This 3 bedroom cottage home is on a convenient corner allotment and would be ideal for the first home buyer. Cottage features include a leadlight entrance, polished floor boards, pressed tin ceilings and all 3 bedrooms being a generous size with ceiling fans and the main bedroom having a split system air-conditioner. The central lounge has a gas heater and wall air-conditioner while the large kitchen / dining has a gas stove, breakfast bar, ample cupboards and bench space, down lights and split system air-conditioner. The tastefully tiled upgraded bathroom has a shower over spa bath and some external features include games room/teenagers retreat with floating floors, split system air-conditioner. A massive 50 X 21 garage with power, concrete floor, mezzanine floor, built-in bar, and separate workshop area, carport, large paved entertaining area, rainwater tank and garden shed. This property would suit a range of buyers and could be a great one to enter the market.

🛏 3 🔊 1 🖨 5

PriceSOLD for \$175,000Property TypeResidentialProperty ID2243