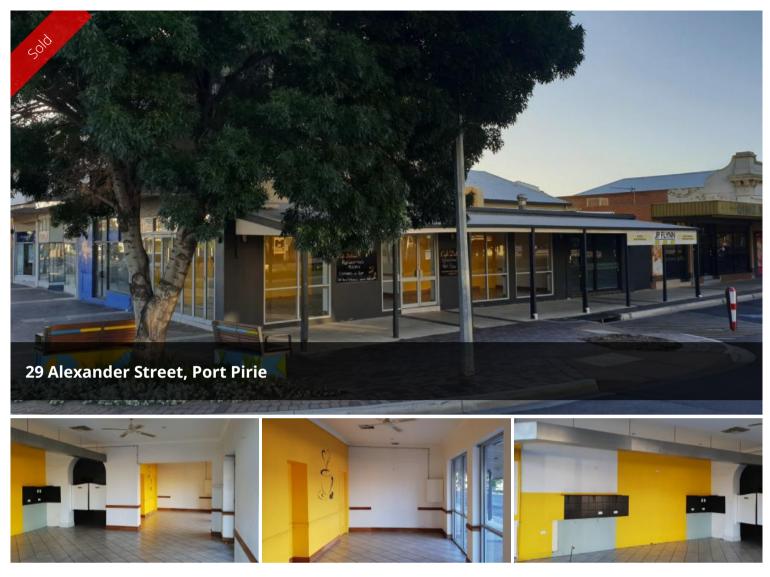

## **Commercial Property with Endless Options**

Located on a prominent corner site with huge passing traffic, and large foot traffic, this building comprises of two levels and is zoned Regional Centre. The lower level has two shops, one currently being leased while the other is vacant which makes an ideal opportunity to start up your own business while receiving a return. With renovation the possibilities of extra income in the upper level is an option. This freehold building is brick constructed with iron roofing. For further information please call 8632 1511.