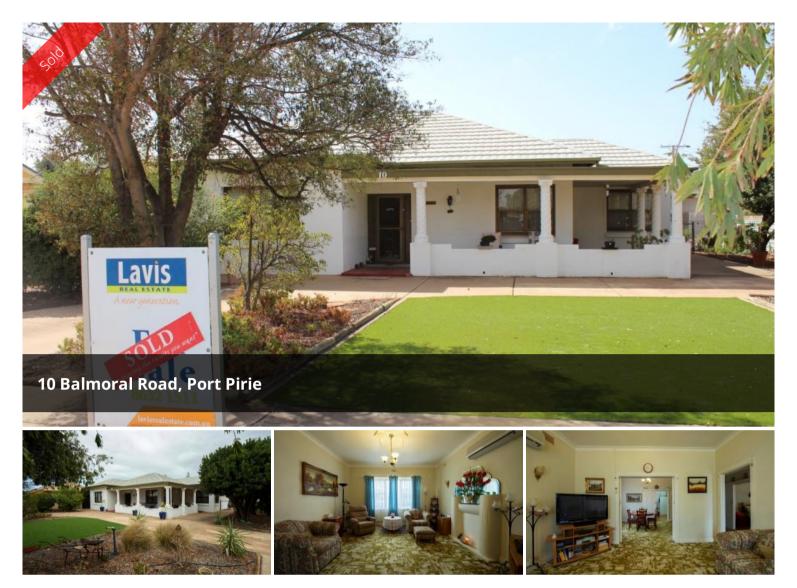

## **Great Family Bungalow in a Prime Location**

Set on corner allotment of approx. 1146sqm of land this ideal family home is priced to sell. The home comprises of 3 generous sized bedrooms plus a sleep out/office, a family size lounge with split system conditioner which opens to a formal dining and a neat kitchen/meals featuring an electric oven & breakfast bar. The bathroom has a bath and separate shower alcove and to the rear of the home is a lobby, laundry & toilet. External features of this home include a garage & 2 carports (one of which can accommodate a caravan or boat). This property could also possibly be one for the investor as it is currently being leased to perfects tenants with their lease expiring on the 27<sup>th</sup> November 2019. At this great affordable price this property won't last long on the market.

🛏 3 🔊 1 🖨 3

| Price         | SOLD        |
|---------------|-------------|
| Property Type | Residential |
| Property ID   | 2225        |