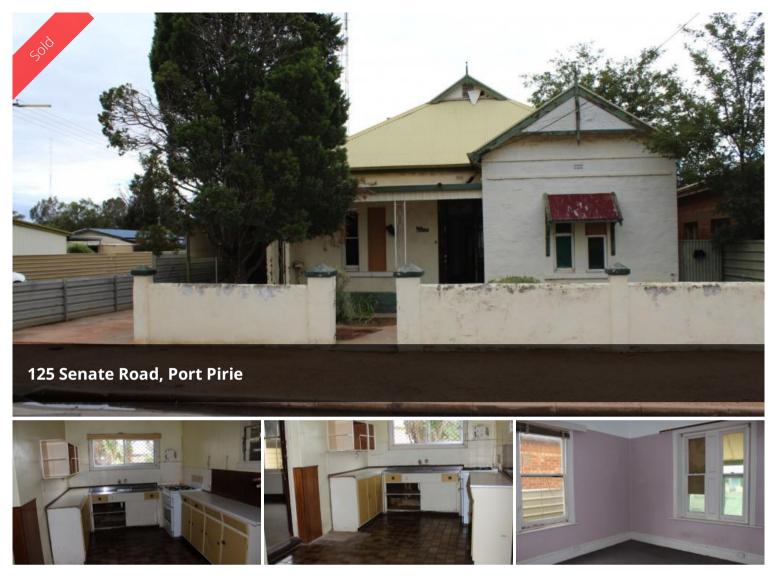

## **Corner Allotment**

The property is a solid constructed home on a convenient corner allotment. It is presented as a 3 bedroom home with a central lounge room, formal dining room and an open kitchen / dining, bathroom has a shower over bath. There is a rear verandah carport and a single garage with concrete floor.

🛏 3 🔊 1 🖨 2

| Price         | SOLD        |
|---------------|-------------|
| Property Type | Residential |
| Property ID   | 2152        |