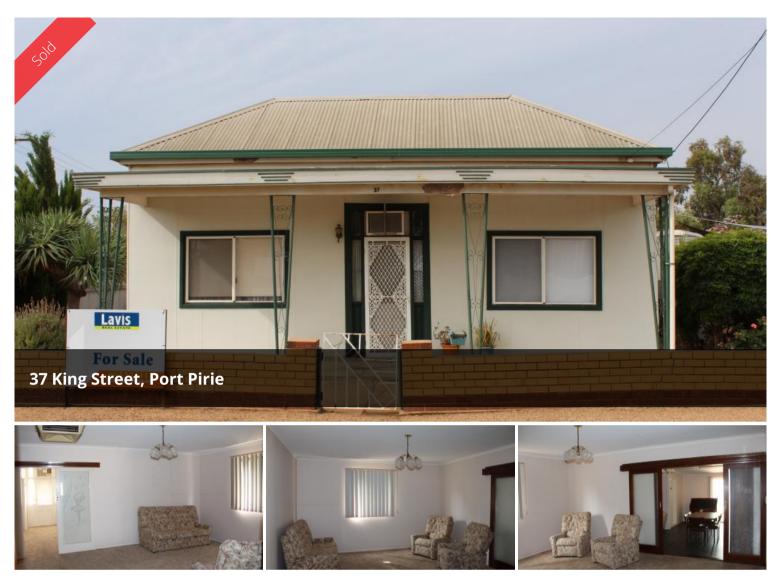

## **Conveniently Located at an Affordable Price**

Situated within walking distance to the beach and on a corner allotment this neat home comprises of 3 double sized bedrooms and a spacious lounge. The kitchen has ample cupboard space, gas stove, breakfast bar and lino as flooring which flows into the open dining area. The updated bathroom has a shower over the bath and a vanity while there is separate toilet and laundry. Other features include a rear verandah, garden shed and side access. This property is priced to sell.

💾 3 🔊 1

| Price         | SOLD        |
|---------------|-------------|
| Property Type | Residential |
| Property ID   | 2144        |