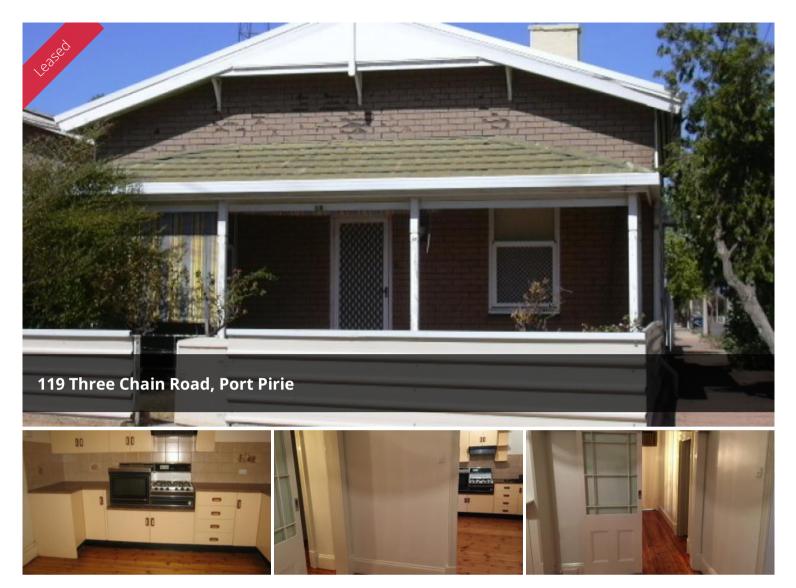

## 2 Bedroom Home Close to City Centre

This two bedroom home is located on a corner allotment with side street access to the rear yard/shed and close to Solomontown Primary School, take away shop and short drive to Centro Plaza. Offering air-conditioning and polished floors, newly renovated bathroom with a separate toilet (no bath) and the kitchen has a gas stove and cupboard space. Low maintenance front and rear yards with a single car shed. Pets are negotiable. Property is available end of Feb 2019 and an application must be submitted to view.