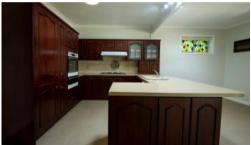

## Charming Family Appeal Everyone Can Enjoy

Make your family memories in this charming family home set in a popular location in Risdon Park. The large lounge room has a combustion heater and an air conditioner while all 3 of the good size bedrooms have ceiling fans, 2 with built-ins and 1 with a split system air conditioner. The tastefully tiled bathroom has a separate bath and shower while the tiled laundry and toilet are centrally located. The spacious kitchen / dining area has ample cupboard space, pantry, dishwasher, leadlight skylight and opens to the massive family room with a split system air conditioner, gas heater and access to the study with a built-in desk. The family room is generous in size and overlooks the backyard with a  $40 \times 20$  colour bond shed (with power, concrete floor, 2 roller doors), carport area which can accommodate up to 4 cars and has a electric roller door, rear verandah, 2 huge rainwater tanks (approx 39,000litres) that are plumbed the house. This is an opportunity you don't want to miss.