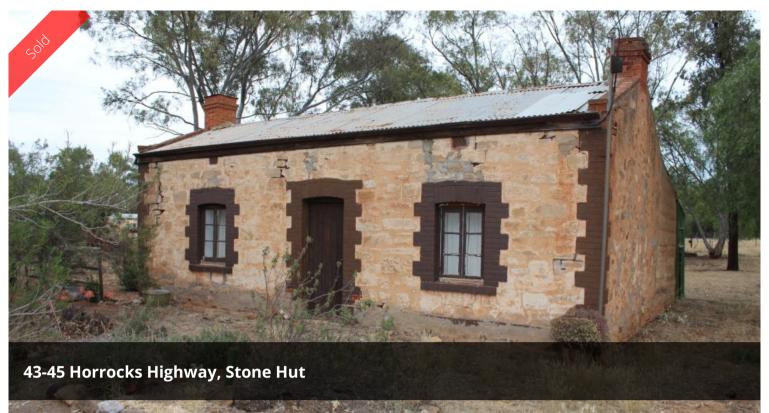

## Offering 2 Allotments, Old Cottage & Shed

Known as "Tobin's Cottage" this property offers approx. 4000sqm of land over 2 titles with 2 street frontages this parcel of land has a real country feel with a spread of gum trees & native bushes. Although in need of some major renovation the old cottage would make a perfect for a little getaway. Also on offer are 2 rain water tanks, a shed & outside toilet. Opportunities like this are very rare, so be quick to submit an offer.