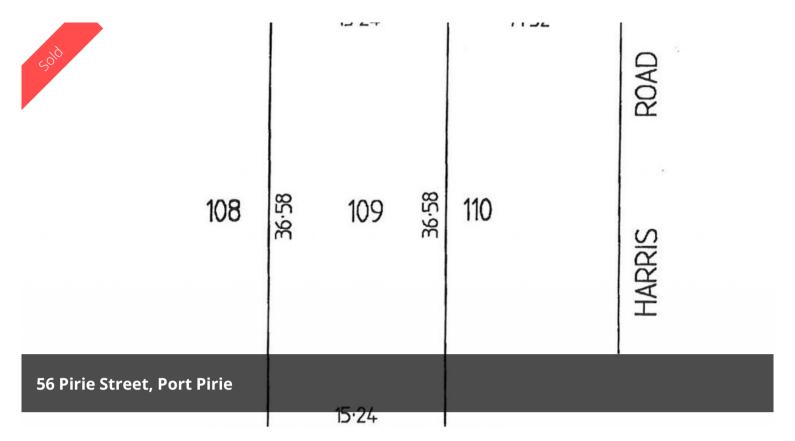

## **Great Building Block with Services**

This allotment has a sewer point, services that pass by, a frontage of 15.24 metre and a depth of 36.58 metre totalling 557.49 square metres, The property is partly fenced & has a seal road. There is also a new development nearby to compliment this area.

□ 557 m2

Price SOLD for \$52,500

**Property Type** Residential

Property ID 2119 Land Area 557 m2