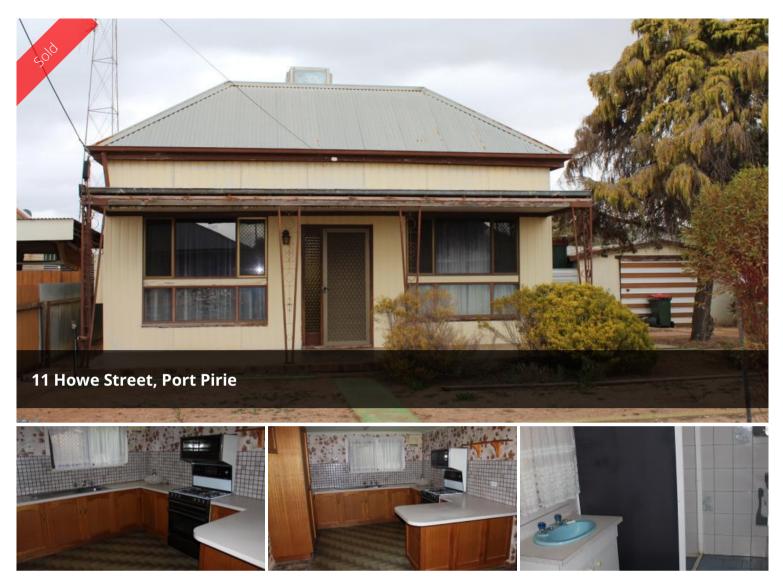

## **Development Opportunities**

Peacefully located on a large allotment (over 950 square metres) sits this 2 bedrooms timber framed property, consisting of a long running lounge room, large kitchen with ample cupboard space, gas stove and tiled floor which flows into the family size dining room. There is a huge laundry along with a separate toilet and bathroom which is tiled and has a large shower alcove. Externally is a rear verandah, rain water tank and garage. Opportunities are endless either renovate, renovate and develop or demolish and renovate. The allotment measurements are approx. 25.6 metres frontage and a depth 37.1 metres.

## 🛏 2 🔊 1 🛱 1 🗔 950 m2

| Price         | SOLD        |
|---------------|-------------|
| Property Type | Residential |
| Property ID   | 2090        |
| Land Area     | 950 m2      |