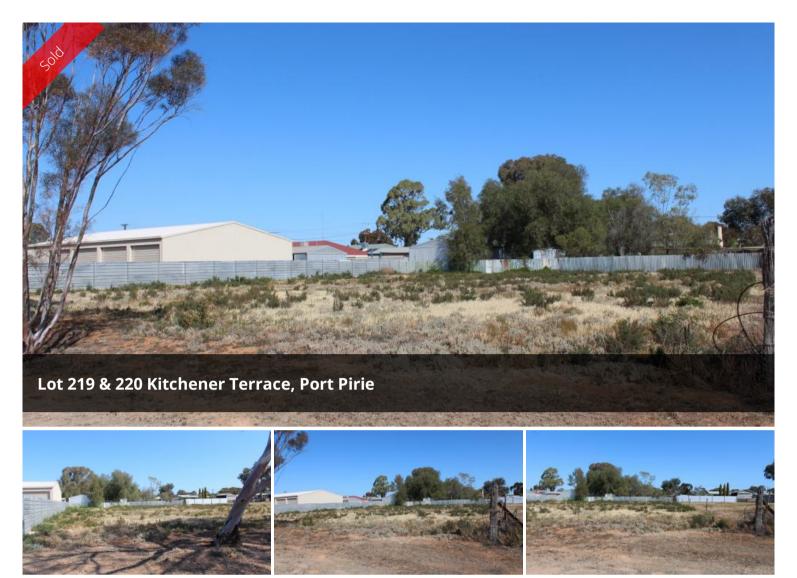

## **Two Allotment on 2 Separate Titles**

These allotments total 1,450 square metres and can be sold separately. Separately the allotments are approx. 15.86 metres and a depth of 45.72 metres and are available for \$35,000 each however if you purchase both allotments the vendors are prepared to sell at \$65,000. Buy today to build your dream home.

🗔 1,450 m2

| Price         | SOLD        |
|---------------|-------------|
| Property Type | Residential |
| Property ID   | 2086        |
| Land Area     | 1,450 m2    |