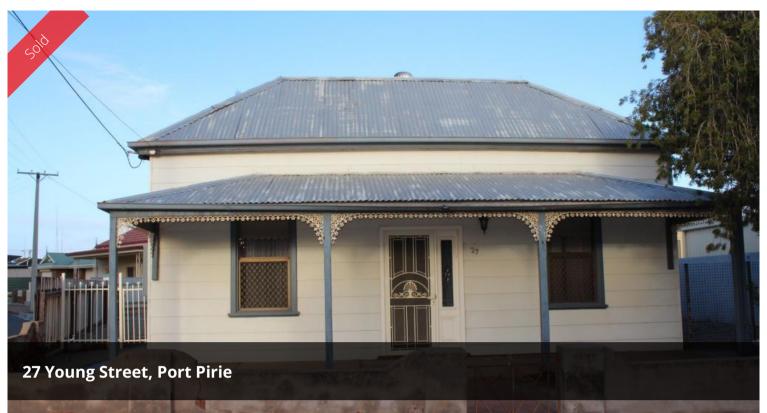

## **Cottage Style Home on Corner Allotment**

Well presented and located cottage style home with 3 bedrooms all with ceiling fans and main with built-ins. Floating floors accommodate the passage and flow into the lounge which is equipped with gas heater. The spacious kitchen/dining area has black-wood cupboards & gas stove and the beautiful bathroom is tastefully tiled floor to ceiling. Other features include ducted air conditioning, rear verandah, carport, garage, large garden shed. Property is tenanted and tenant is on a periodic lease.