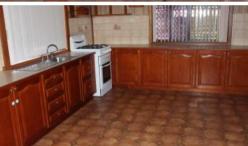

## **Cottage Style Home on Corner Allotment**

Well presented and located cottage style home with 3 bedrooms all with ceiling fans and main with built-ins. Floating floors accommodate the passage and flow into the lounge which is equipped with gas heater. The spacious kitchen/dining area has black-wood cupboards & gas stove and the beautiful bathroom is tastefully tiled floor to ceiling. Other features include ducted air conditioning, rear verandah, carport, garage, large garden shed. Property is tenanted and tenant is on a periodic lease.