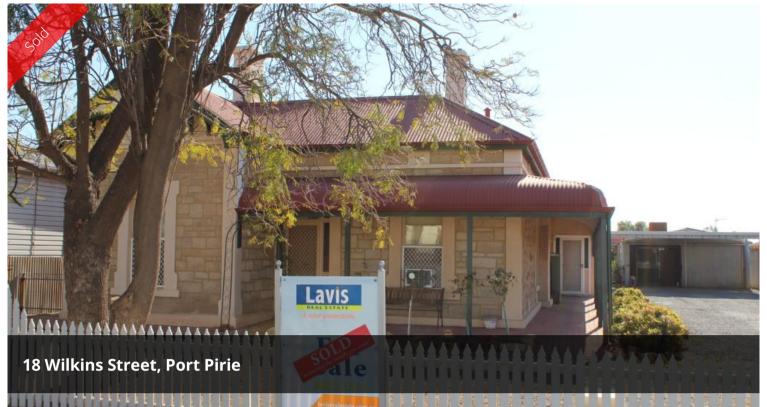

## The Ultimate Entertainer

Not only does this character filled home offer a beautiful street frontage but also has an abundance of features and ample space to accommodate all members of the family. This bullnosed returned verandah villa offers 4 double sized bedrooms, a large hallway with a centre arch and a tastefully tiled bathroom servicing all the bedrooms with a claw foot bath. The large and spacious kitchen has a dishwasher and solid timber cupboards and leads to the open plan dining and lounge room which has a sliding door leading to the large external rear verandah. The features of this home keep on coming when you walk out the back door including a large inviting in ground swimming pool which is just perfect for entertaining family and friends on those hot summer days, double carport and a  $60^{\circ\prime} \times 20^{\circ\prime}$  lined shed. The land size is approx. 1358sqm and also includes a 5 kw solar system, the convenience of a  $2^{nd}$  toilet and a 3m x 3m sundry shed. Entertaining will be an ease with this great home that could be yours. Ring today to book an inspection.

Price SOLD
Property Type Residential
Property ID 1909