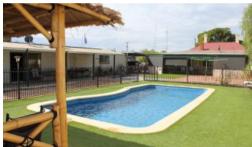

## The Ultimate Entertainer

Not only does this character filled home offer a beautiful street frontage but also has an abundance of features and ample space to accommodate all members of the family. This bullnosed returned verandah villa offers 4 double sized bedrooms, a large hallway with a centre arch and a tastefully tiled bathroom servicing all the bedrooms with a claw foot bath. The large and spacious kitchen has a dishwasher and solid timber cupboards and leads to the open plan dining and lounge room which has a sliding door leading to the large external rear verandah. The features of this home keep on coming when you walk out the back door including a large inviting in ground swimming pool which is just perfect for entertaining family and friends on those hot summer days, double carport and a  $60^{\circ\prime} \times 20^{\circ\prime}$  lined shed. The land size is approx. 1358sqm and also includes a 5 kw solar system, the convenience of a  $2^{nd}$  toilet and a 3m x 3m sundry shed. Entertaining will be an ease with this great home that could be yours. Ring today to book an inspection.