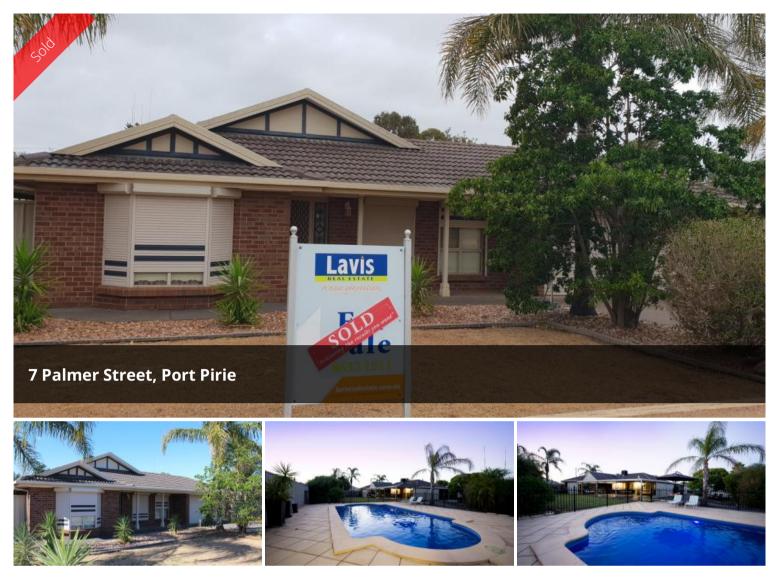

## Double Block, 4 Bedrooms, ensuite & Swimming Pool

Approx. Circa 2000, well presented family home with all features a family could want. Nestled on a double block with a frontage of 36 metres offering excellent access for boats and caravans etc. The property has 4 bedrooms (master with ensuite, walk-in robe, split system air condition, bay window and ceiling fan. The other 3 bedrooms have ceiling fans and two having builtin robes. Situated at the front of the home is the large formal lounge that overlooks the formal dining area or study with the entrance hallway having walk-in storage, tiled floors that flow into the open dining / living and kitchen area with pantry, ample cupboard space, gas cook, dishwasher and breakfast bar. A split system air conditioner and ceiling fan keeps this area comfortable all year round and the ducted air conditioning keeps the rest of the home cool during summer.But the features are ongoing with a 5.3kw solar system, 30 x 20 garage with power and concrete floor, verandahs surround the whole property with a large rear verandah and massive entertaining area. Established gardens, double carport under main roof with electric roller doors and a sparkling in ground swimming pool with extensive paving.