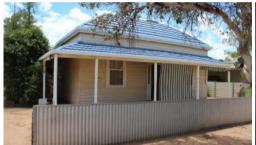

## **Renovators Delight**

This 3 bedroom home offers endless possibilities; you can renovate, extend, bulldoze or develop (STCC). This timber frame dwelling of original condition offers the astute buyer a fabulous opportunity at an appealing entry level. Offering 3 bedrooms, formal lounge, kitchen with gas stove and bathroom. An expansive blank canvas outdoors awaits with sundry shedding. Ideally positioned facing south with a frontage of 27.43sqm, depth of 45.72sqm approx. and total block size of approx. 1254sqm.