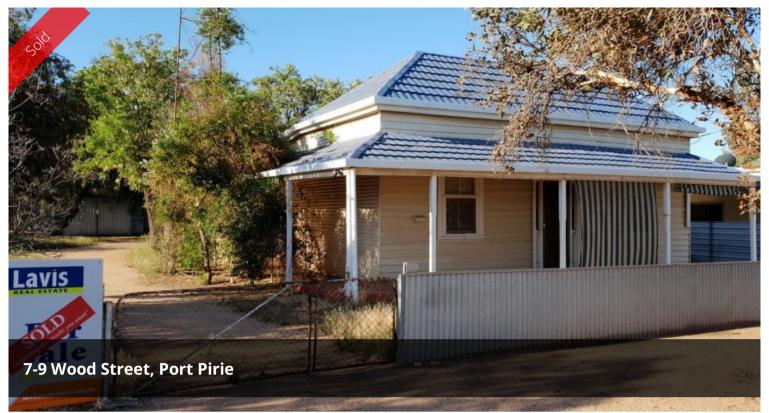

## **Renovators Delight**

This 3 bedroom home offers endless possibilities; you can renovate, extend, bulldoze or develop (STCC). This timber frame dwelling of original condition offers the astute buyer a fabulous opportunity at an appealing entry level. Offering 3 bedrooms, formal lounge, kitchen with gas stove and bathroom. An expansive blank canvas outdoors awaits with sundry shedding. Ideally positioned facing south with a frontage of 27.43sqm, depth of 45.72sqm approx. and total block size of approx. 1254sqm.