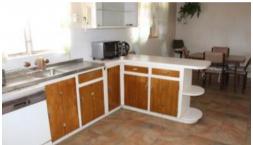

## 3 Bedroom Home on over 2.8 Hectares

Located on the outskirts of Port Pirie sits this solid constructed family home comprises of 3 spacious bedrooms (2 with ceiling fans), a large formal lounge room, tiled bathroom with a separate bath and shower while the open kitchen and dining area has ample cupboard space an electric oven and wood oven. External features include a rear verandah and fenced front and backyard, 2 large sheds both approx. 40 x 20 foot, carport area, ample bird aviaries and olive trees. The home is in need of a little bit of TLC but it could be bought back to its former glory. All this and more on over 2.8 hectares.