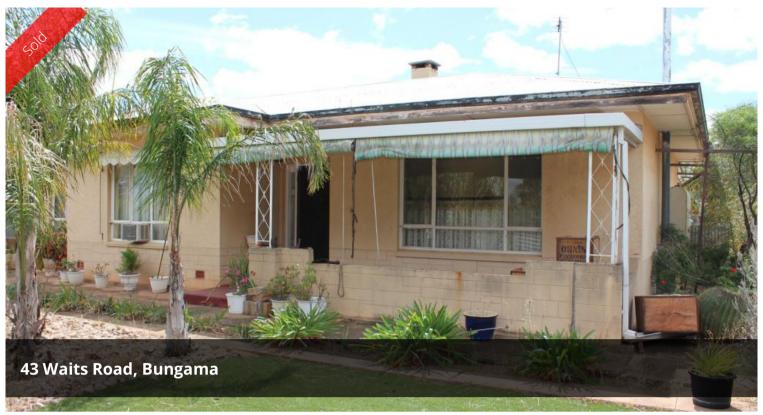

## 3 Bedroom Home on over 2.8 Hectares

Located on the outskirts of Port Pirie sits this solid constructed family home comprises of 3 spacious bedrooms (2 with ceiling fans), a large formal lounge room, tiled bathroom with a separate bath and shower while the open kitchen and dining area has ample cupboard space an electric oven and wood oven. External features include a rear verandah and fenced front and backyard, 2 large sheds both approx. 40 x 20 foot, carport area, ample bird aviaries and olive trees. The home is in need of a little bit of TLC but it could be bought back to its former glory. All this and more on over 2.8 hectares.