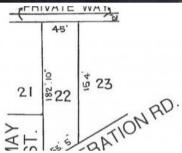

## All Services Available

A convenient allotment over 700 square metres with all services available. The allotment is partly fenced and has a handy rear lane access. The frontage is approx. 16 metres and could be perfect for a transport home providing Council Consent.

700 m2

Price SOLD
Property Type Residential
Property ID 1708
Land Area 700 m2