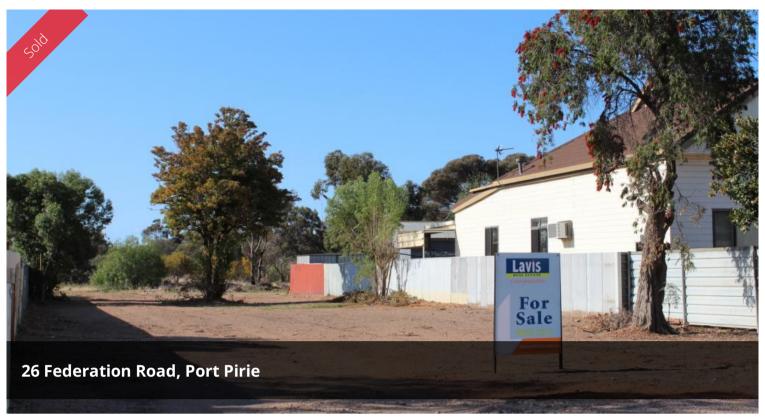

## All Services Available

A convenient allotment over 700 square metres with all services available. The allotment is partly fenced and has a handy rear lane access. The frontage is approx. 16 metres and could be perfect for a transport home providing Council Consent.

700 m2

Price SOLD
Property Type Residential
Property ID 1708
Land Area 700 m2