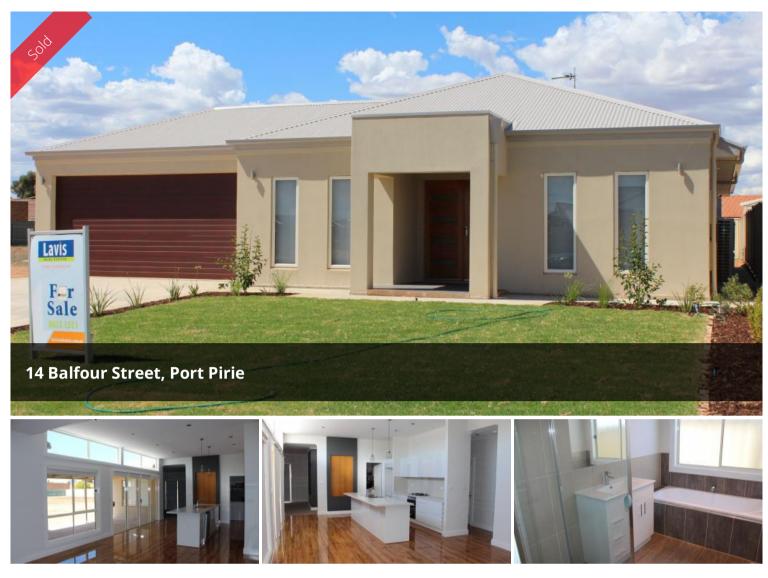

## Modern 4 Bedroom Home on a Large Allotment

This custom designed home has ample features and offers 4 bedrooms, 3 with built-in robes, and the master with walk-in robe and ensuite complete with porcelain tiles. Living, dining and kitchen area has 3 metre high ceilings, 2 pack kitchen cupboards, stainless steel oven & dishwasher, butler's pantry and an island bench that overlooks the entertaining area. The separate study has downlights and can be used as a 5th bedroom/ toy room while the bathroom has been tastefully tiled with a separate bath and shower, family room with a recessed TV viewing area, ducted reverse cycle air conditioning throughout and a double garage with electric roller. This modern property is sure to impress and is definitely worth a look.

🚔 4 🔊 2 🛱 2

| Price         | SOLD        |
|---------------|-------------|
| Property Type | Residential |
| Property ID   | 1564        |