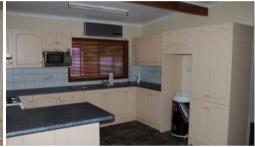

## A Delightful First Home

Situated on a low maintenance 557sqm allotment sits this neat well-presented timber framed home. Consisting of 3 double bedrooms (all with ceiling fans and main bedroom includes built-in cupboards) while the hallway features polished floors that flow into the lounge room that is fitted with a reverse cycle air conditioner, gas heater & combustion heater. The kitchen contains a split-system air conditioner, ample cupboard space, breakfast bar and it opens to the dining area. A neatly tiled bathroom has a separate bath and shower with the laundry & toilet being located within the same area of the home. Other features of this property include a man cave/bar room, a single garage, side carport, rear verandah & a chook run. An internal inspection is highly recommended.