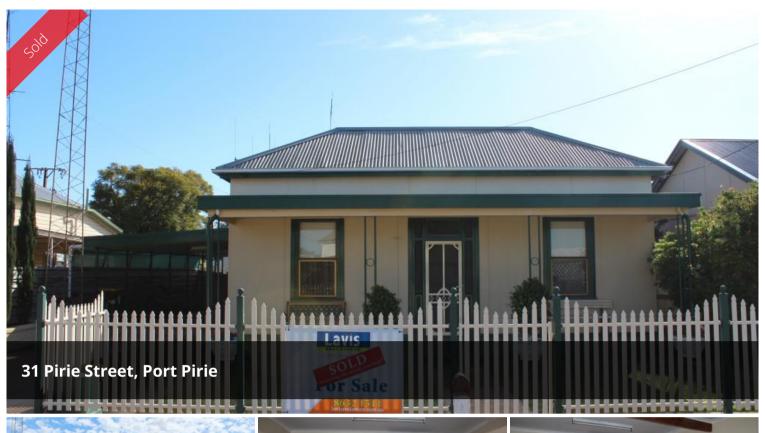

## A Delightful First Home

Situated on a low maintenance 557sqm allotment sits this neat well-presented timber framed home. Consisting of 3 double bedrooms (all with ceiling fans and main bedroom includes built-in cupboards) while the hallway features polished floors that flow into the lounge room that is fitted with a reverse cycle air conditioner, gas heater & combustion heater. The kitchen contains a split-system air conditioner, ample cupboard space, breakfast bar and it opens to the dining area. A neatly tiled bathroom has a separate bath and shower with the laundry & toilet being located within the same area of the home. Other features of this property include a man cave/bar room, a single garage, side carport, rear verandah & a chook run. An internal inspection is highly recommended.