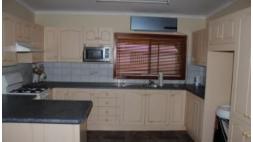

## A Delightful First Home

Situated on a low maintenance 557sqm allotment sits this neat well-presented timber framed home. Consisting of 3 double bedrooms (all with ceiling fans and main bedroom includes built-in cupboards) while the hallway features polished floors that flow into the lounge room that is fitted with a reverse cycle air conditioner, gas heater & combustion heater. The kitchen contains a split-system air conditioner, ample cupboard space, breakfast bar and it opens to the dining area. A neatly tiled bathroom has a separate bath and shower with the laundry & toilet being located within the same area of the home. Other features of this property include a man cave/bar room, a single garage, side carport, rear verandah & a chook run. An internal inspection is highly recommended.