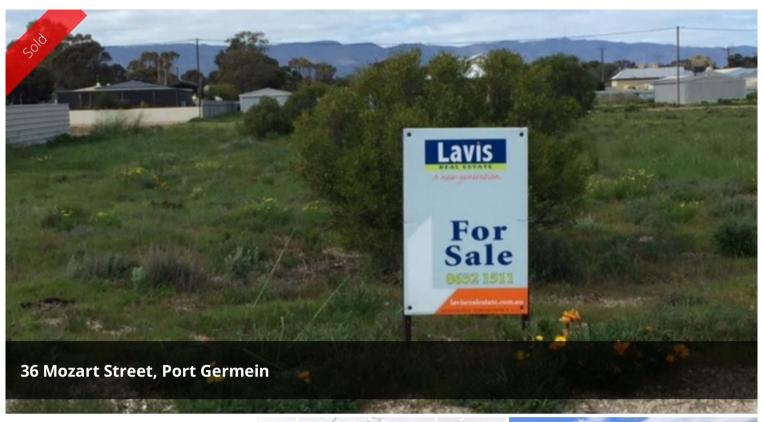

## **Uninterrupted Sunsets**

This allotment size is approximately 1,000sqm and has a western aspect. With a frontage of  $20.12m \times 50.29m$ , Nice size allotment ready to build your new home in the quiet sea side township of Port Germein. Power is available and water is connected.

**1,000 m2** 

| Price                | SOLD        |
|----------------------|-------------|
| <b>Property Type</b> | Residential |
| Property ID          | 1379        |
| Land Area            | 1,000 m2    |