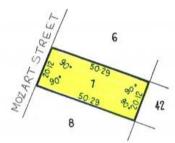

## **Uninterrupted Sunsets**

This allotment size is approximately 1,000sqm and has a western aspect. With a frontage of  $20.12m \times 50.29m$ , Nice size allotment ready to build your new home in the quiet sea side township of Port Germein. Power is available and water is connected.