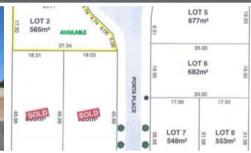

## **Introducing PORTA PLACE**

Lot 2 Porta Place - 565 square metres

Rarely does a developer have an opportunity to start with such a magnificent piece of land – with a choice of home sites and House and Land Packages.

Porta Place is a greatly sought after area due to its close proximity to major infrastructure.

For further information contact Lavis Real Estate today on 8632 1511.

**□** 565 m2

PriceSOLDProperty TypeResidentialProperty ID1357Land Area565 m2