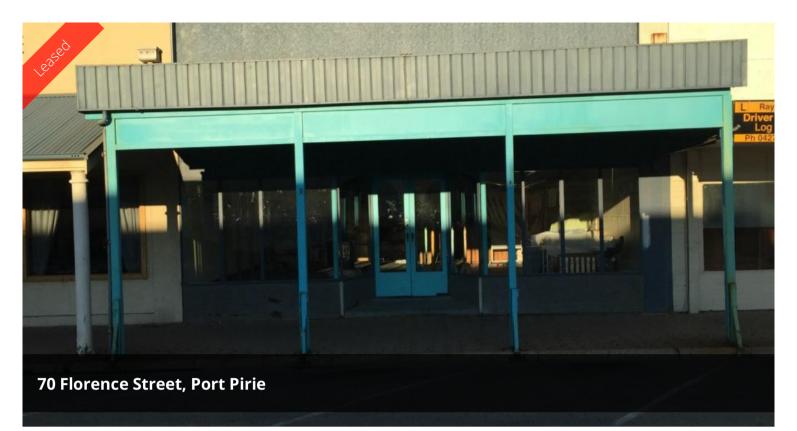

## **Commercial Property for Lease**

Ideal position in the City Centre of Port Pirie. Comprising of a total letting area of approx. 136sqm, showroom of 80sqm (approx.) with the other 56sqm made up of 4 area with walls separating each. The shop frontage is approx. 8m with a huge amount of passing traffic this would make a fantastic retail outlet. For all enquiries please contact Phil Lavis for further details.