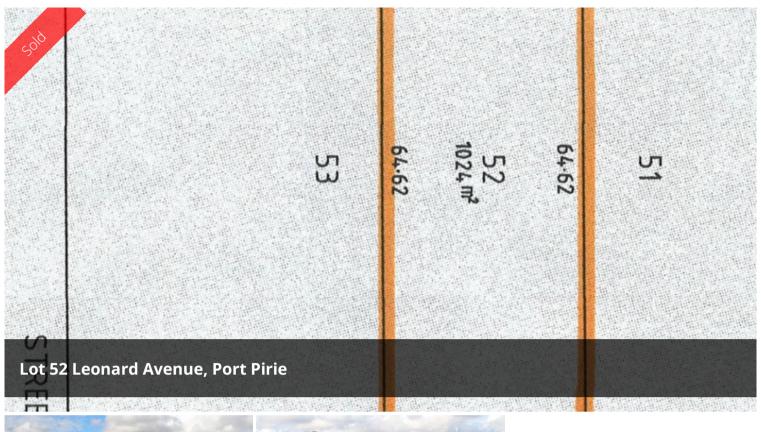

# **Great Building Allotment**

Located in a quiet area is a large allotment fully fenced and having a sewage point. The frontage is approx. 15.85metres x 64.62 metres, total area being approx. 1,024 square metres.

### 🗔 1,024 m2

| Price         | SOLD        |
|---------------|-------------|
| Property Type | Residential |
| Property ID   | 1040        |
| Land Area     | 1,024 m2    |